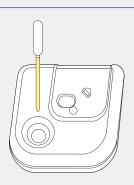

# **EASY TESTING PROCESS**

Collect the sample (urine or serum\*).

2 Dispense into the sample well.

Read the test results.