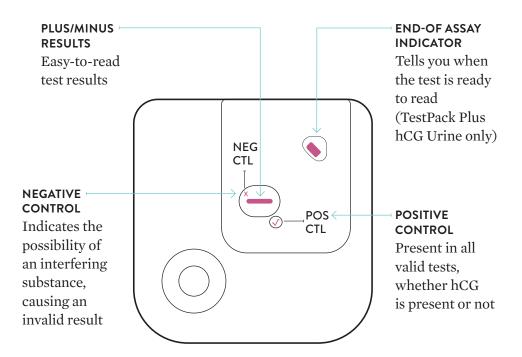

# **TESTING WITH CONFIDENCE**

TestPack™ Plus hCG offers highly sensitive test results in an easy-to-read "+" or "-" format. With the added benefit of unique on-board quality controls and an indicator telling you when it is time to read test results, you can have confidence in every test performed.

Unlike other rapid tests that only incorporate a procedural control, TestPack™ Plus hCG tests have built-in positive and negative controls, which ensure that the test is operating properly:

- Assures validity of results
- Monitors sample flow
- Negative control checks for interfering substances

### **POSITIVE TEST RESULTS**

The appearance of a "+" symbol indicates a positive test result.

### **NEGATIVE TEST RESULTS**

The appearance of a "-" symbol indicates a negative test result.